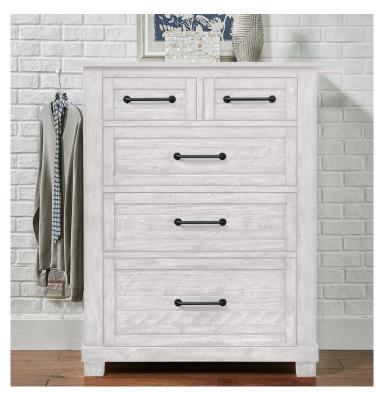

### **FEATURES & BENEFITS:**

- Dresser features tilted mirror
- Chest features side pull-out garment hangars, felt-lined top drawers
- Nightstand features USB charging station, cord management, and a hidden drawer
- Dovetailed drawers
- Felt-lined top drawers
- 10-step process finishing

SUV-WT-5-51-0 DRESSER WITH 9 DRAWERS 63"W x 40.25"H x 20.25"D

SUV-WT-5-55-0 DRESSER MIRROR 39.75"W x 35.5"H x 2.5"D

SUV-WT-5-60-0 CHEST 40"W x 52"H x 19"D

Pull out hangers on either side

SUV-WT-5-63-0 BARN DOOR CHEST 48"W x 61"H x 19"D