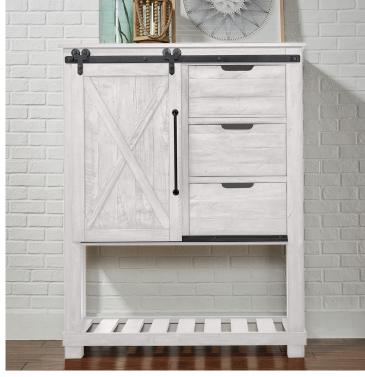

### **FEATURES & BENEFITS:**

- Dresser features tilted mirror
- Chest features side pull-out garment hangars, felt-lined top drawers
- Nightstand features USB charging station, cord management, and a hidden drawer
- Dovetailed drawers
- Felt-lined top drawers
- 10-step process finishing

SUV-WT-5-51-0 DRESSER WITH 9 DRAWERS 63"W x 40.25"H x 20.25"D

SUV-WT-5-55-0 DRESSER MIRROR 39.75"W x 35.5"H x 2.5"D

SUV-WT-5-60-0 CHEST 40"W x 52"H x 19"D

Pull out hangers on either side

SUV-WT-5-63-0 BARN DOOR CHEST 48"W x 61"H x 19"D