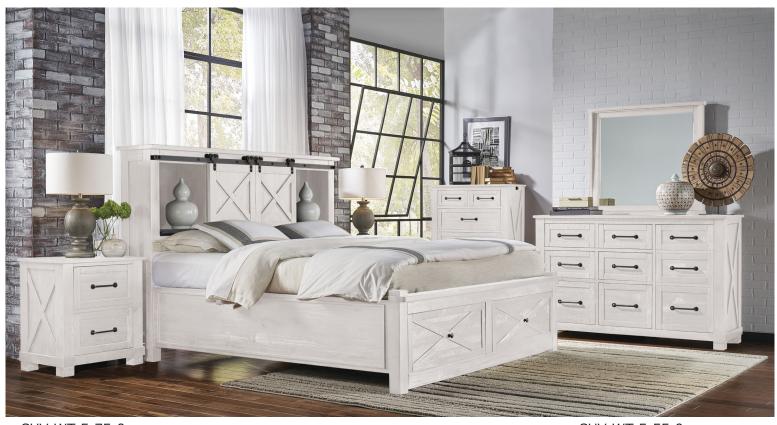

## EARLY RUSTIC

Our Sun Valley Collection evokes the rustic style of early America. Stylish x-framed sliding doors are accented with industrial handles while a distressed white finish highlights the natural character of solid New Zealand pine. Each sturdy case piece provides ample storage and plenty of features.

### **FEATURES & BENEFITS:**

- Dresser features tilted mirror
- Chest features side pull-out garment hangars, felt-lined top drawers
- Nightstand features USB charging station, cord management, and a hidden drawer
- Dovetailed drawers
- Felt-lined top drawers
- 10-step process finishing

#### STORAGE HEADBOARD W/STORAGE FOOTBOARD

SUV-WT-5-03-1 QUEEN 96.25"L x 66.75"W x 60.25"H SUV-WT-5-13-1 KING 96.25"L x 82.75"W x 60.25"H SUV-WT-5-23-1 CAL KING 82.75"W x 103"L x 60.5"H

SUV-WT-5-75-0 NIGHTSTAND 27.25"W x 19"D x 29.5"H

SUV-WT-5-51-0 DRESSER WITH 9 DRAWERS 63"W x 40.25"H x 20.25"D

SUV-WT-5-55-0 DRESSER MIRROR 39.75"W x 35.5"H x 2.5"D

SUV-WT-5-60-0 CHEST 40"W x 52"H x 19"D

Pull out hangers on either side

SUV-WT-5-63-0 BARN DOOR CHEST 48"W x 61"H x 19"D