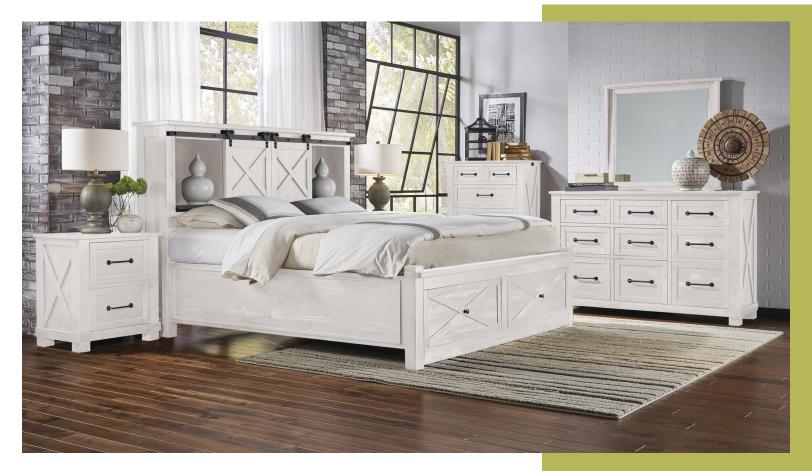

## EARLY RUSTIC

Our Sun Valley Collection evokes the rustic style of early America. Stylish x-framed sliding doors are accented with industrial handles while a distressed white finish highlights the natural character of solid New Zealand pine. Each sturdy case piece provides ample storage and plenty of features.

### **FEATURES & BENEFITS:**

- Dresser features tilted mirror
- Chest features side pull-out garment hangars, felt-lined top drawers
- Nightstand features USB charging station, cord management, and a hidden drawer
- Dovetailed drawers
- Felt-lined top drawers
- 10-step process finishing

#### STORAGE HEADBOARD W/STORAGE FOOTBOARD

SUV-WT-5-03-1 QUEEN 96.25"L x 66.75"W x 60.25"H SUV-WT-5-13-1 KING 96.25"L x 82.75"W x 60.25"H SUV-WT-5-23-1 CAL KING 82.75"W x 103"L x 60.5"H

SUV-WT-5-75-0 NIGHTSTAND 27.25"W x 19"D x 29.5"H

SUV-WT-5-51-0 DRESSER WITH 9 DRAWERS 63"W x 40.25"H x 20.25"D

SUV-WT-5-55-0 DRESSER MIRROR 39.75"W x 35.5"H x 2.5"D

SUV-WT-5-60-0 CHEST 40"W x 52"H x 19"D

Pull out hangers on either side

SUV-WT-5-63-0 BARN DOOR CHEST 48"W x 61"H x 19"D