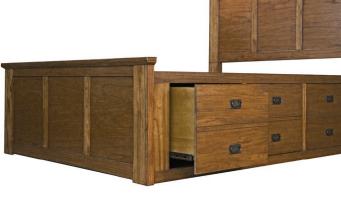

## **FEATURES & BENEFITS:**

- Solid mindi wood is inherently insect resistant no need for cedar liners
- With structural characteristics similar to oak, mindi is not likely to bend or warp
- Bed styles offered for style versatility: Slat bed, Captain's bed
- Solid wood drawer boxes
- English Dovetail joinery throughout collection
- Felt lined top drawers
- Ball bearing drawer glides
- Chamfer detailing
- USB charging port on nightstand

MIH-HA-5-05-1 QUEEN CAPTAINS BED 87"L x 66.5"W x 58"H