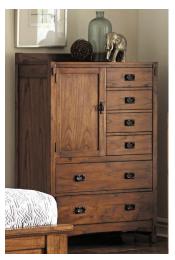

MIH-HA-5-50-0 DRESSER 60"W x 46"H x 20"D

MIH-HA-5-65-0 DOOR CHEST 40"W x 59"H x 20"D

MIH-HA-5-60-0 6 DRAWER CHEST 40"W x 57"H x 20"D

MIH-HA-5-15-1 KING CAPTAINS BED 87"L x 82.5"W x 58"H

MIH-HA-5-25-1 CK CAPTAINS BED 91"L x 82.5"W x 58"H