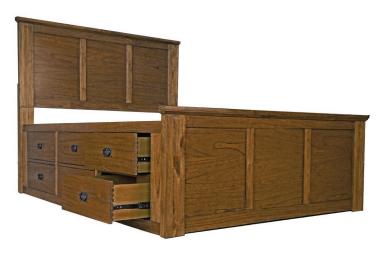

## **FEATURES & BENEFITS:**

- Solid mindi wood is inherently insect resistant no need for cedar liners
- With structural characteristics similar to oak, mindi is not likely to bend or warp
- Bed styles offered for style versatility: Slat bed, Captain's bed
- Solid wood drawer boxes
- English Dovetail joinery throughout collection
- Felt lined top drawers
- Ball bearing drawer glides
- Chamfer detailing
- USB charging port on nightstand

MIH-HA-5-05-1 QUEEN CAPTAINS BED 87"L x 66.5"W x 58"H