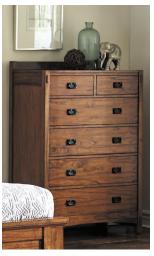

MIH-HA-5-50-0 DRESSER 60"W x 46"H x 20"D

MIH-HA-5-65-0 DOOR CHEST 40"W x 59"H x 20"D

MIH-HA-5-60-0 6 DRAWER CHEST 40"W x 57"H x 20"D

MIH-HA-5-15-1 KING CAPTAINS BED 87"L x 82.5"W x 58"H

MIH-HA-5-25-1 CK CAPTAINS BED 91"L x 82.5"W x 58"H