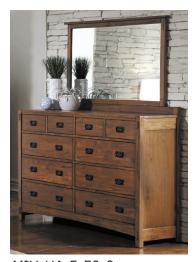

MIH-HA-5-50-0 DRESSER 60"W x 46"H x 20"D

MIH-HA-5-65-0 DOOR CHEST 40"W x 59"H x 20"D

MIH-HA-5-60-0 6 DRAWER CHEST 40"W x 57"H x 20"D

MIH-HA-5-15-1 KING CAPTAINS BED 87"L x 82.5"W x 58"H

MIH-HA-5-25-1 CK CAPTAINS BED 91"L x 82.5"W x 58"H