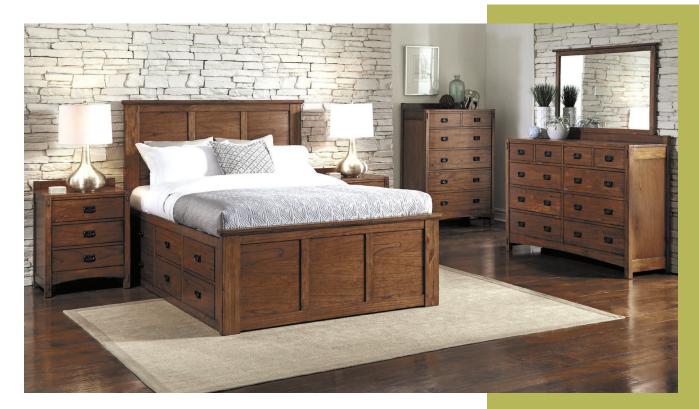

## MISSION HILL BEDROOM

## ARTS & CRAFTS

The simple, sturdy vertical lines of our Mission Hill bedroom speak to the motifs of the Arts & Crafts design movement, ornamented mainly by the grain of the wood, the joinery, and the hardware. Although the mortise and tenon joinery and closely spaced long wooden slats are reminiscent of the related mission furniture style and offer a classically traditional aesthetic, the simple silhouette caters to a living style and philosophy that can make any home more satisfying, comfortable, and beautiful. Features classic craftsman hardware that emulates a hand forged hammer tone texture in an oil rubbed bronze finish.

## **FEATURES & BENEFITS:**

- Solid mindi wood is inherently insect resistant no need for cedar liners
- With structural characteristics similar to oak, mindi is not likely to bend or warp
- Bed styles offered for style versatility: Slat bed, Captain's bed
- Solid wood drawer boxes
- English Dovetail joinery throughout collection
- Felt lined top drawers
- Ball bearing drawer glides
- Chamfer detailing
- USB charging port on nightstand

MIH-HA-5-05-1 QUEEN CAPTAINS BED 87"L x 66.5"W x 58"H