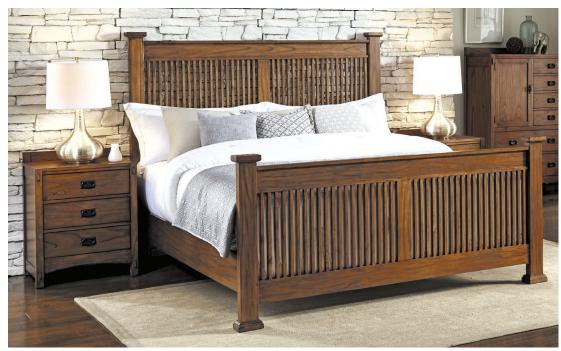

## MISSION HILL BEDROOM

## ARTS & CRAFTS

The simple, sturdy vertical lines of our Mission Hill bedroom speak to the motifs of the Arts & Crafts design movement, ornamented mainly by the grain of the wood, the joinery, and the hardware. Although the mortise and tenon joinery and closely spaced long wooden slats are reminiscent of the related mission furniture style and offer a classically traditional aesthetic, the simple silhouette caters to a living style and philosophy that can make any home more satisfying, comfortable, and beautiful. Features classic craftsman hardware that emulates a hand forged hammer tone texture in an oil rubbed bronze finish.

MIH-HA-5-04-0 QUEEN SLAT BED 86"L x 66"W x 65"H

MIH-HA-5-14-0 KING SLAT BED 86"L x 82"W x 65"H

MIH-HA-5-24-0 CAL KING SLAT BED 90"L x 82"W x 65"H

MIH-HA-5-75-0 NIGHTSTAND 25"W x 32.5"H x 19"D

MIH-HA-5-55-0 MIRROR 49"W x 31.5"H x 1.5"D