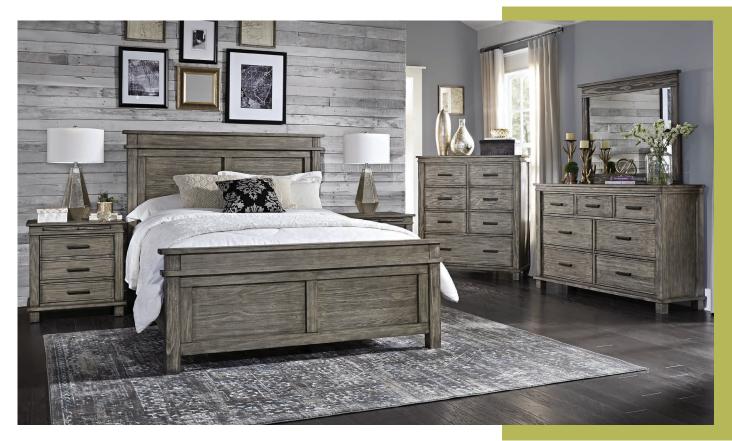

## GLACIER POINT BEDROOM

## TRANSITIONAL RUSTIC

Rustic made refined. The Glacier Point bedroom set is crafted from solid reclaimed pine. Each piece is carefully designed with function and style. This collection embraces a minimalist approach and the perfect shade of sophisticated grays. Functionality is a highlight with ample storage in the solid drawer boxes constructed with ball bearing drawer glides. The nightsands have been designed with the modern convenience of USB charging ports. Available with storage or non-storage bed frames, the Glacier Point bedroom allows you to create a space that is soothing and transitional with a designer look.

## **FEATURES & BENEFITS:**

- Felt-lined top drawers
- Full extension ball bearing drawer glides
- English dovetailed drawer boxes
- 2 generous footboard storage drawers
- Nightstands feature pull out drink trays and USB charging ports