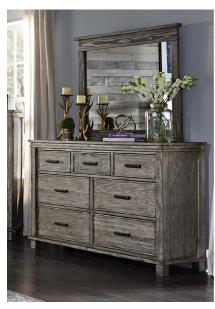

GLP-GR-5-13-0 KING PANEL BED 82"W x 88"L x 56"H

GLP-GR-5-23-0 CAL KING PANEL BED 82"W x 92"L x 56"H

GLP-GR-5-60-0 CHEST 44"W x 49"H x 20"D

GLP-GR-5-55-0 MIRROR 44"W x 36"H x 2"D

GLP-GR-5-50-0 DRESSER 61"W x 38"H x 18"D