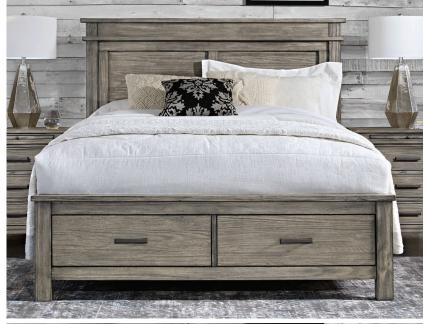

## **FEATURES & BENEFITS:**

- Felt-lined top drawers
- Full extension ball bearing drawer glides
- English dovetailed drawer boxes
- 2 generous footboard storage drawers
- Nightstands feature pull out drink trays and USB charging ports

GLP-GR-5-03-1 QUEEN STORAGE BED 66"W x 88"L x 56"H

GLP-GR-5-13-1 KING STORAGE BED 82"W x 88"L x 56"H

GLP-GR-5-23-1 CAL KING STORAGE BED 82"W x 92"L x 56"H

GLP-GR-5-03-0 QUEEN PANEL BED 66"W x 88"L x 56"H