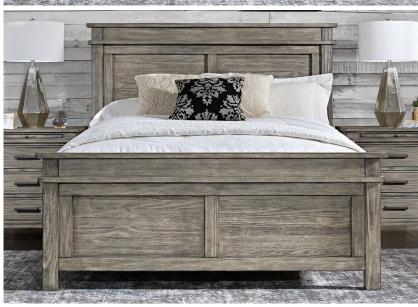

GLP-GR-5-03-1 QUEEN STORAGE BED 66"W x 88"L x 56"H

GLP-GR-5-13-1 KING STORAGE BED 82"W x 88"L x 56"H

GLP-GR-5-23-1 CAL KING STORAGE BED 82"W x 92"L x 56"H

GLP-GR-5-03-0 QUEEN PANEL BED 66"W x 88"L x 56"H

GLP-GR-5-13-0 KING PANEL BED 82"W x 88"L x 56"H

GLP-GR-5-23-0 CAL KING PANEL BED 82"W x 92"L x 56"H

GLP-GR-5-60-0 CHEST 44"W x 49"H x 20"D

GLP-GR-5-55-0 MIRROR 44"W x 36"H x 2"D

GLP-GR-5-50-0 DRESSER 61"W x 38"H x 18"D