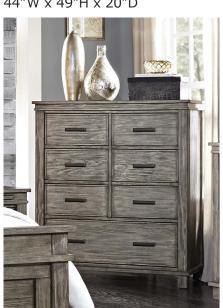

GLP-GR-5-13-0 KING PANEL BED 82"W x 88"L x 56"H

GLP-GR-5-23-0 CAL KING PANEL BED 82"W x 92"L x 56"H

GLP-GR-5-60-0 CHEST 44"W x 49"H x 20"D

GLP-GR-5-55-0 MIRROR 44"W x 36"H x 2"D

GLP-GR-5-50-0 DRESSER 61"W x 38"H x 18"D