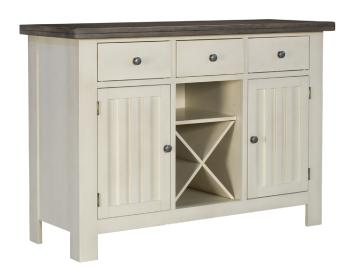

BRM-SO-9-02-0 SERVER 52"W x 36"H x 19.5"D

BRM-SO-6-77-0 GATHERING TABLE 1 - 18" BUTTERFLY LEAF 42"W x 60" - 78"L x 36"H

BRM-SO-3-35-K SPLAT BACK STOOL 18.25"W x 40.25"H x 21.75"D