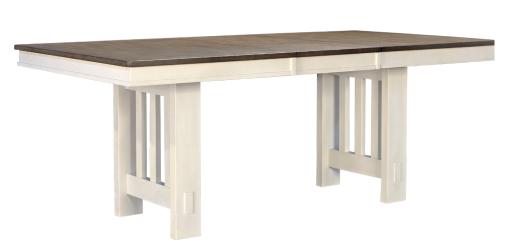

## **FEATURES & BENEFITS:**

- Equalizing cable return glides on tables
- Felt-lined drawers on server

BRM-SO-6-33-0 TRESTLE TABLE 1 - 18" BUTTERFLY LEAF 42"W x 60" - 78"L x 30"H

BRM-SO-2-35-K SPLAT BACK CHAIR 19.75"W x 40.25"H x 21.75"D

BRM-SO-9-02-0 SERVER 52"W x 36"H x 19.5"D

BRM-SO-6-77-0 GATHERING TABLE 1 - 18" BUTTERFLY LEAF 42"W x 60" - 78"L x 36"H

BRM-SO-3-35-K SPLAT BACK STOOL 18.25"W x 40.25"H x 21.75"D