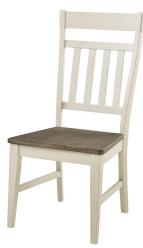

## **FEATURES & BENEFITS:**

- Equalizing cable return glides on tables
- Felt-lined drawers on server

BRM-SO-6-33-0 TRESTLE TABLE 1 - 18" BUTTERFLY LEAF 42"W x 60" - 78"L x 30"H

BRM-SO-2-35-K SPLAT BACK CHAIR 19.75"W x 40.25"H x 21.75"D