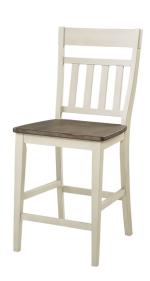

BRM-SO-9-02-0 SERVER 52"W x 36"H x 19.5"D

BRM-SO-6-77-0 GATHERING TABLE 1 - 18" BUTTERFLY LEAF 42"W x 60" - 78"L x 36"H

BRM-SO-3-35-K SPLAT BACK STOOL 18.25"W x 40.25"H x 21.75"D