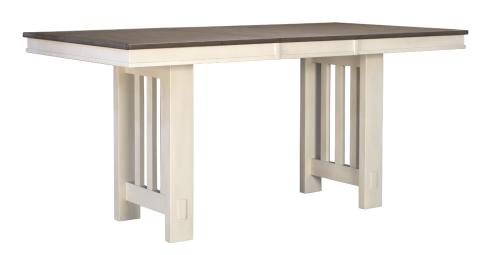

## TRANSITIONAL

The Bremerton collection brings a timeless style and casual spin to the dining room. Featuring equalizing cable glides for effortless table top extension on a sturdy trestle base, choose between the classic sophistication of the slat pattern or the rustic appeal of the X-design. A soft two-tone finish of oyster white capped by saddle dust gray completes the collection for an updated farmhouse look and feel.

BRM-SO-9-02-0 SERVER 52"W x 36"H x 19.5"D

BRM-SO-6-77-0 GATHERING TABLE 1 - 18" BUTTERFLY LEAF 42"W x 60" - 78"L x 36"H

BRM-SO-3-35-K SPLAT BACK STOOL 18.25"W x 40.25"H x 21.75"D