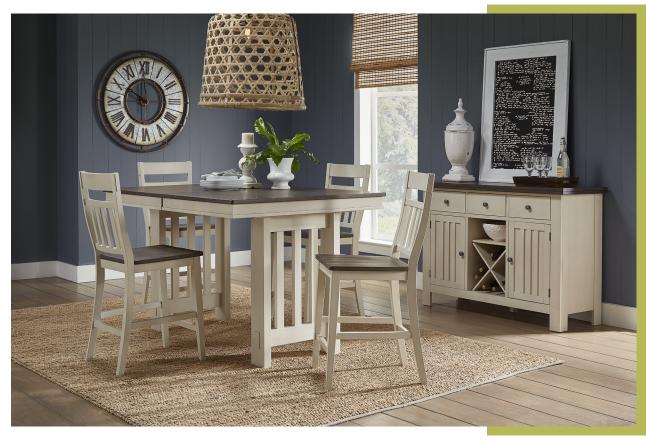

## TRANSITIONAL

The Bremerton collection brings a timeless style and casual spin to the dining room. Featuring equalizing cable glides for effortless table top extension on a sturdy trestle base, choose between the classic sophistication of the slat pattern or the rustic appeal of the X-design. A soft two-tone finish of oyster white capped by saddle dust gray completes the collection for an updated farmhouse look and feel.

## **FEATURES & BENEFITS:**

- Equalizing cable return glides on tables
- Felt-lined drawers on server

BRM-SO-6-33-0 TRESTLE TABLE 1 - 18" BUTTERFLY LEAF 42"W x 60" - 78"L x 30"H

BRM-SO-2-35-K SPLAT BACK CHAIR 19.75"W x 40.25"H x 21.75"D

BRM-SO-9-02-0 SERVER 52"W x 36"H x 19.5"D

BRM-SO-6-77-0 GATHERING TABLE 1 - 18" BUTTERFLY LEAF 42"W x 60" - 78"L x 36"H

BRM-SO-3-35-K SPLAT BACK STOOL 18.25"W x 40.25"H x 21.75"D