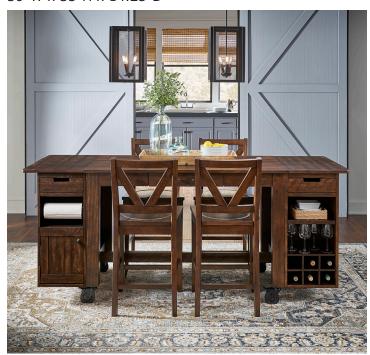

## **Modular Rustic**

The Aberdeen, with twenty-four possible configurations, is easily our most adaptable and cleverly designed modular dining collection. Functioning as a dining table and chef's island, this collection comes in two finishes with two optional units for either side.

#### **FEATURES & BENEFITS:**

- Large locking swivel caster wheels
- Center drawers on both sides
- Modular units have easy bolt on construction with 4 bolts per unit and an additional caster wheel underneath for stability.

#### **WINE RACK UNIT:**

#### Side A

- Full extension top drawer
- Paper towel rack
- Cabinet storage

- Hidden power station, open adjustable shelving
- Removable 6 bottle open wine rack

ABE-RT-6-81-0 Large GH Leaf Table 2 - 16" DROP LEAVES 32"W x 54" - 86"L x 36"H