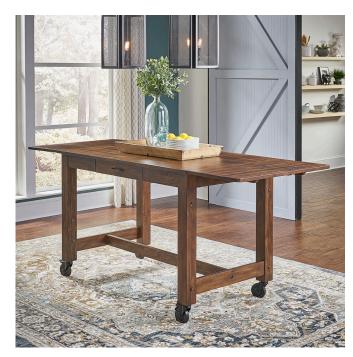

## **Modular Rustic**

The Aberdeen, with twenty-four possible configurations, is easily our most adaptable and cleverly designed modular dining collection. Functioning as a dining table and chef's island, this collection comes in two finishes with two optional units for either side.

#### Side A

- Full extension top drawer
- Paper towel rack
- Cabinet storage

- Hidden power station, open adjustable shelving
- Removable 6 bottle open wine rack

ABE-RT-6-81-0 Large GH Leaf Table 2 - 16" DROP LEAVES 32"W x 54" - 86"L x 36"H