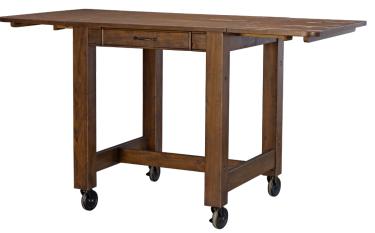

#### Side A

- Full extension top drawer
- Paper towel rack
- Cabinet storage

- Hidden power station, open adjustable shelving
- Removable 6 bottle open wine rack

ABE-RT-6-81-0 Large GH Leaf Table 2 - 16" DROP LEAVES 32"W x 54" - 86"L x 36"H

ABE-RT-6-80-0 Small GH Leaf Table 2 - 16" DROP LEAVES 32"W x 32" - 64"L x 36"H

ABE-RT-9-01-0 OPEN SHELF UNIT 30"W x 35"H x 13"D