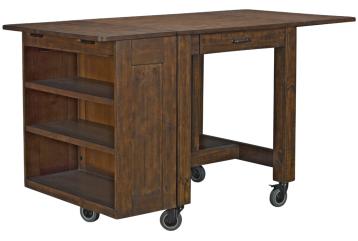

#### **FEATURES & BENEFITS:**

- Large locking swivel caster wheels
- Center drawers on both sides
- Modular units have easy bolt on construction with 4 bolts per unit and an additional caster wheel underneath for stability.

#### **WINE RACK UNIT:**

#### Side A

- Full extension top drawer
- Paper towel rack
- Cabinet storage

- Hidden power station, open adjustable shelving
- Removable 6 bottle open wine rack

ABE-RT-6-81-0 Large GH Leaf Table 2 - 16" DROP LEAVES 32"W x 54" - 86"L x 36"H