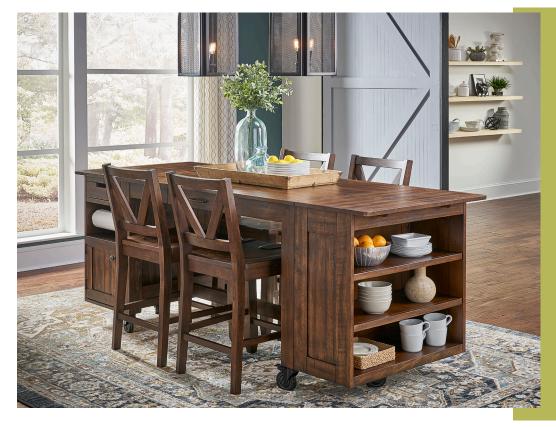

## **Modular Rustic**

The Aberdeen, with twenty-four possible configurations, is easily our most adaptable and cleverly designed modular dining collection. Functioning as a dining table and chef's island, this collection comes in two finishes with two optional units for either side.

#### **FEATURES & BENEFITS:**

- Large locking swivel caster wheels
- Center drawers on both sides
- Modular units have easy bolt on construction with 4 bolts per unit and an additional caster wheel underneath for stability.

#### Side A

- Full extension top drawer
- Paper towel rack
- Cabinet storage

- Hidden power station, open adjustable shelving
- Removable 6 bottle open wine rack

ABE-RT-6-81-0 Large GH Leaf Table 2 - 16" DROP LEAVES 32"W x 54" - 86"L x 36"H