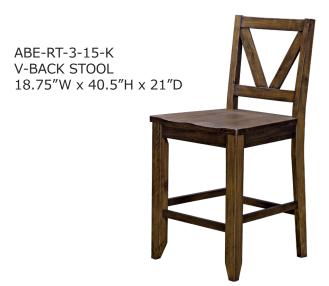

## **Modular Rustic**

The Aberdeen, with twenty-four possible configurations, is easily our most adaptable and cleverly designed modular dining collection. Functioning as a dining table and chef's island, this collection comes in two finishes with two optional units for either side.